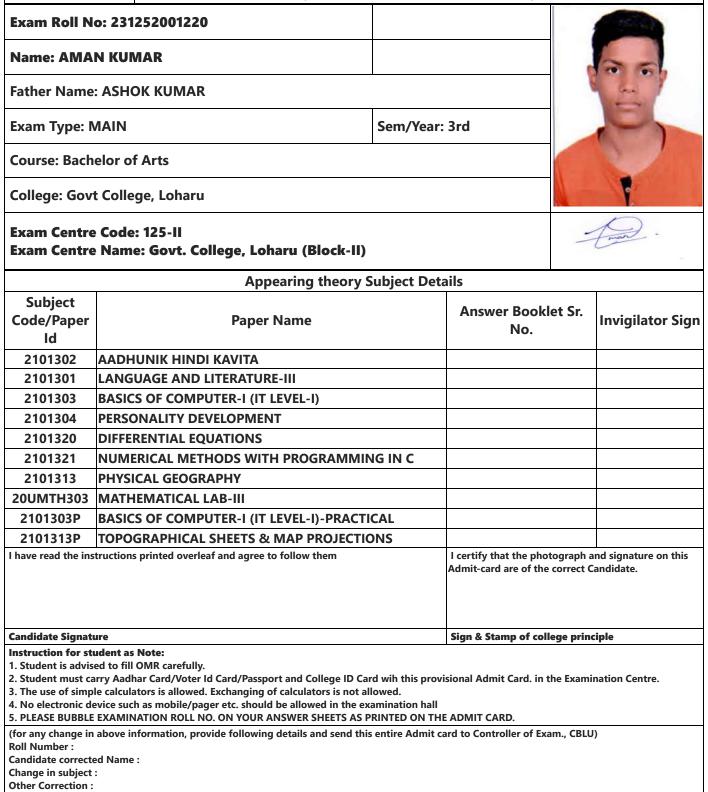

| Exam Roll N                                                                                                                                               | o: 231252001010                                      |                                              |                                                  |          |                  |
|-----------------------------------------------------------------------------------------------------------------------------------------------------------|------------------------------------------------------|----------------------------------------------|--------------------------------------------------|----------|------------------|
| Name: RAVI                                                                                                                                                | NDER                                                 |                                              |                                                  |          | a                |
| Father Name                                                                                                                                               | : ASHOK KUMAR                                        |                                              |                                                  |          | 0 0              |
| Exam Type: N                                                                                                                                              | 14IN                                                 | Sem/Year:                                    | 3rd                                              |          | Věl              |
|                                                                                                                                                           |                                                      | bein, rear.                                  | 514                                              |          | A                |
| Course: Bach                                                                                                                                              | elor of Arts                                         |                                              |                                                  | Y        |                  |
| College: Gov                                                                                                                                              | t College, Loharu                                    |                                              |                                                  |          |                  |
| Exam Centre<br>Exam Centre                                                                                                                                | Code: 125-I<br>Name: Govt. College, Loharu (Block-I) |                                              |                                                  | Ŧ        | lavinder         |
|                                                                                                                                                           | Appearing theory S                                   | Subject Deta                                 | ails                                             |          |                  |
| Subject<br>Code/Paper<br>Id                                                                                                                               | Paper Name                                           |                                              | Answer Bookl<br>No.                              | et Sr.   | Invigilator Sigr |
| 2101302                                                                                                                                                   | AADHUNIK HINDI KAVITA                                |                                              |                                                  |          |                  |
| 2101301                                                                                                                                                   | LANGUAGE AND LITERATURE-III                          |                                              |                                                  |          |                  |
| 2101303                                                                                                                                                   | BASICS OF COMPUTER-I (IT LEVEL-I)                    |                                              |                                                  |          |                  |
| 2101304                                                                                                                                                   | PERSONALITY DEVELOPMENT                              |                                              |                                                  |          |                  |
| 2101320                                                                                                                                                   | DIFFERENTIAL EQUATIONS                               |                                              |                                                  |          |                  |
| 2101321                                                                                                                                                   | NUMERICAL METHODS WITH PROGRAMMIN                    | NG IN C                                      |                                                  |          |                  |
| 2101313                                                                                                                                                   | PHYSICAL GEOGRAPHY                                   |                                              |                                                  |          |                  |
| 20UMTH303                                                                                                                                                 | MATHEMATICAL LAB-III                                 |                                              |                                                  |          |                  |
| 2101303P                                                                                                                                                  | BASICS OF COMPUTER-I (IT LEVEL-I)-PRACT              | CAL                                          |                                                  |          |                  |
| 2101313P                                                                                                                                                  | TOPOGRAPHICAL SHEETS & MAP PROJECTION                | ONS                                          |                                                  |          |                  |
| I have read the ins                                                                                                                                       | tructions printed overleaf and agree to follow them  |                                              | I certify that the phot<br>Admit-card are of the |          |                  |
| Candidate Signatu                                                                                                                                         | Ire                                                  |                                              | Sign & Stamp of coll                             | ege prin | ciple            |
| Instruction for stu<br>1. Student is advise<br>2. Student must ca<br>3. The use of simpl<br>4. No electronic de<br>5. PLEASE BUBBLE<br>(for any change in |                                                      | llowed.<br>camination hall<br>PRINTED ON THE | ADMIT CARD.                                      |          |                  |
| Roll Number :<br>Candidate correcte<br>Change in subject<br>Other Correction :                                                                            | :                                                    |                                              |                                                  |          |                  |