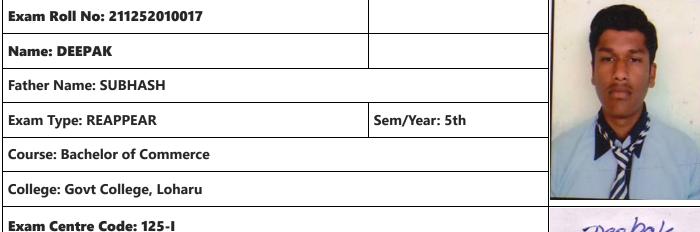

### (MAIN/REAPPEAR/IMPROVEMENT)

| Exam Roll N                                                                                                                                               | o: 211252010011                                      |                                                                                                    |                  | Carton I                            |  |
|-----------------------------------------------------------------------------------------------------------------------------------------------------------|------------------------------------------------------|----------------------------------------------------------------------------------------------------|------------------|-------------------------------------|--|
| Name: DEEP                                                                                                                                                | AK                                                   |                                                                                                    |                  | 00                                  |  |
| Father Name                                                                                                                                               | SANDEEP SINGH                                        |                                                                                                    |                  | Ë                                   |  |
| Exam Type: REAPPEAR Sem/Year: 5th                                                                                                                         |                                                      |                                                                                                    |                  |                                     |  |
| Course: Bach                                                                                                                                              |                                                      |                                                                                                    |                  |                                     |  |
| College: Govt                                                                                                                                             | t College, Loharu                                    |                                                                                                    |                  | 1                                   |  |
| Exam Centre<br>Exam Centre                                                                                                                                | Code: 125-I<br>Name: Govt. College, Loharu (Block-I) |                                                                                                    | j                | Deepale.                            |  |
|                                                                                                                                                           | Appearing theory                                     | Subject Details                                                                                    | <u> </u>         |                                     |  |
| Subject<br>Code/Paper<br>Id                                                                                                                               | Paper Name                                           | e Answer Book<br>No.                                                                               |                  | Invigilator Sign                    |  |
| 2010N503                                                                                                                                                  | MANAGEMENT ACCOUNTING                                |                                                                                                    |                  |                                     |  |
| I have read the ins                                                                                                                                       | tructions printed overleaf and agree to follow them  | I certify that the pho<br>Admit-card are of the                                                    |                  | and signature on this<br>Candidate. |  |
| Candidate Signature Sign & Stamp of                                                                                                                       |                                                      |                                                                                                    | ollege principle |                                     |  |
| Instruction for stu<br>1. Student is advise<br>2. Student must ca<br>3. The use of simpl<br>4. No electronic de<br>5. PLEASE BUBBLE<br>(for any change in |                                                      | rd wih this provisional Admit Card. in<br>llowed.<br>camination hall<br>PRINTED ON THE ADMIT CARD. | the Exami        | ination Centre.                     |  |
| Roll Number :<br>Candidate correcte<br>Change in subject :<br>Other Correction :                                                                          |                                                      |                                                                                                    |                  |                                     |  |