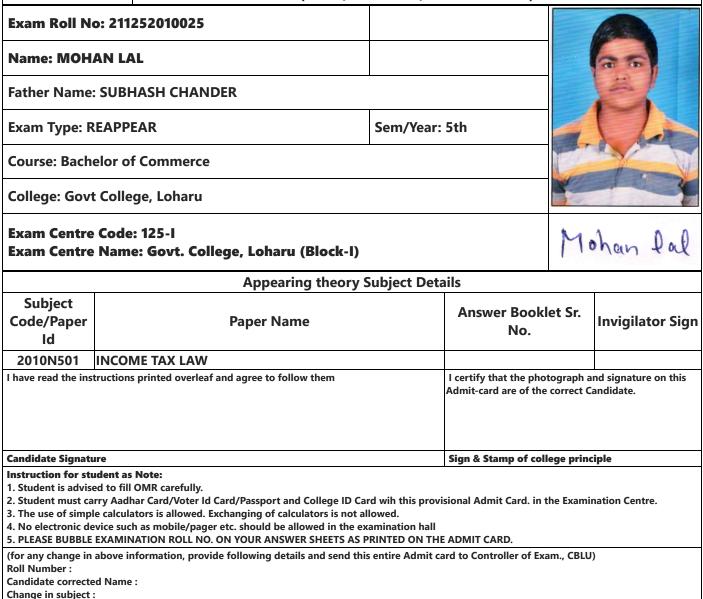

#### (MAIN/REAPPEAR/IMPROVEMENT)

| Exam Roll N                                                                                                                                                                                                                                                                                                                                                                                                                                                                                         | o: 211252010023    |                                       |             |                  |  |
|-----------------------------------------------------------------------------------------------------------------------------------------------------------------------------------------------------------------------------------------------------------------------------------------------------------------------------------------------------------------------------------------------------------------------------------------------------------------------------------------------------|--------------------|---------------------------------------|-------------|------------------|--|
| Name: NAM                                                                                                                                                                                                                                                                                                                                                                                                                                                                                           | IT KUMAR           |                                       |             | 33               |  |
| Father Name                                                                                                                                                                                                                                                                                                                                                                                                                                                                                         | : VIJAY KUMAR      |                                       |             | E                |  |
| Exam Type: REAPPEAR Sem/Year: 5th                                                                                                                                                                                                                                                                                                                                                                                                                                                                   |                    |                                       |             |                  |  |
| Course: Bachelor of Commerce                                                                                                                                                                                                                                                                                                                                                                                                                                                                        |                    |                                       |             |                  |  |
| College: Govt College, Loharu                                                                                                                                                                                                                                                                                                                                                                                                                                                                       |                    |                                       |             |                  |  |
| Exam Centre Code: 125-I<br>Exam Centre Name: Govt. College, Loharu (Block-I)                                                                                                                                                                                                                                                                                                                                                                                                                        |                    |                                       | (           | Namie            |  |
|                                                                                                                                                                                                                                                                                                                                                                                                                                                                                                     | Appearing theory S | Subject Details                       |             |                  |  |
| Subject<br>Code/Paper<br>Id                                                                                                                                                                                                                                                                                                                                                                                                                                                                         | Paper Name         | Answer Book<br>No.                    | det Sr.     | Invigilator Sign |  |
| 2010N501                                                                                                                                                                                                                                                                                                                                                                                                                                                                                            | INCOME TAX LAW     |                                       |             |                  |  |
| I have read the instructions printed overleaf and agree to follow them I certify that the photograph and signature on this Admit-card are of the correct Candidate.                                                                                                                                                                                                                                                                                                                                 |                    |                                       |             |                  |  |
| Candidate Signature Sign & Stamp of colle                                                                                                                                                                                                                                                                                                                                                                                                                                                           |                    |                                       | llege princ | iple             |  |
| Instruction for student as Note: 1. Student is advised to fill OMR carefully. 2. Student must carry Aadhar Card/Voter Id Card/Passport and College ID Card wih this provisional Admit Card. in the Examination Centre. 3. The use of simple calculators is allowed. Exchanging of calculators is not allowed. 4. No electronic device such as mobile/pager etc. should be allowed in the examination hall 5. PLEASE BUBBLE EXAMINATION ROLL NO. ON YOUR ANSWER SHEETS AS PRINTED ON THE ADMIT CARD. |                    |                                       |             |                  |  |
| (for any change in<br>Roll Number :<br>Candidate correcte<br>Change in subject<br>Other Correction :                                                                                                                                                                                                                                                                                                                                                                                                |                    | entire Admit card to Controller of Ex | cam., CBLU  | )                |  |