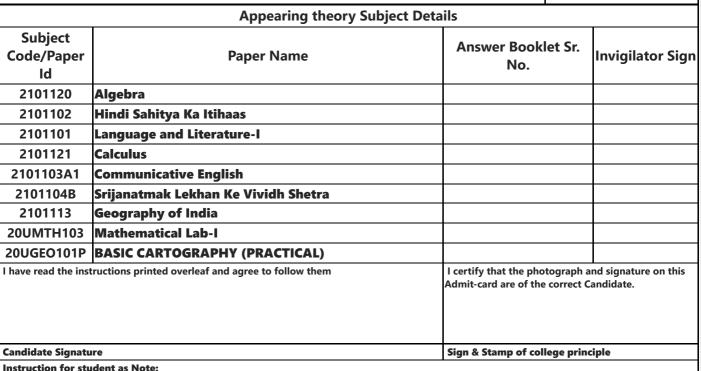

|                                                                        | Appearing theory Subject Details    |                                                                    |                  |  |  |
|------------------------------------------------------------------------|-------------------------------------|--------------------------------------------------------------------|------------------|--|--|
| Subject<br>Code/Paper<br>Id                                            | Paper Name                          | Answer Booklet Sr.<br>No.                                          | Invigilator Sign |  |  |
| 2101120                                                                | Algebra                             |                                                                    |                  |  |  |
| 2101102                                                                | Hindi Sahitya Ka Itihaas            |                                                                    |                  |  |  |
| 2101101                                                                | Language and Literature-I           |                                                                    |                  |  |  |
| 2101121                                                                | Calculus                            |                                                                    |                  |  |  |
| 2101103A1                                                              | Communicative English               |                                                                    |                  |  |  |
| 2101104B                                                               | Srijanatmak Lekhan Ke Vividh Shetra |                                                                    |                  |  |  |
| 2101113                                                                | Geography of India                  |                                                                    |                  |  |  |
| 20UMTH103                                                              | Mathematical Lab-I                  |                                                                    |                  |  |  |
| 20UGEO101P                                                             | BASIC CARTOGRAPHY (PRACTICAL)       |                                                                    |                  |  |  |
| I have read the instructions printed overleaf and agree to follow them |                                     | I certify that the photograph a<br>Admit-card are of the correct C |                  |  |  |