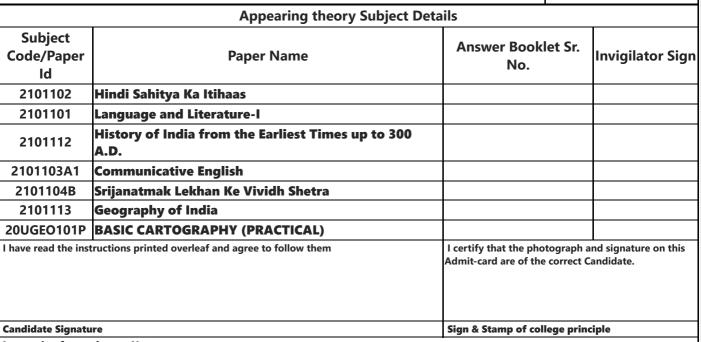

**Father Name: DALIP SINGH** 

Exam Type: MAIN Sem/Year: 1st

**Course: Bachelor of Arts** 

College: Govt College, Loharu

**Exam Centre Code: 125-I** 

Exam Centre Name: Govt. College, Loharu (Block-I)

| Appearing theory Subject Details                                     |                                                         |                                                                    |                  |  |  |
|----------------------------------------------------------------------|---------------------------------------------------------|--------------------------------------------------------------------|------------------|--|--|
| Subject<br>Code/Paper<br>Id                                          | Paper Name                                              | Answer Booklet Sr.<br>No.                                          | Invigilator Sign |  |  |
| 2101102                                                              | Hindi Sahitya Ka Itihaas                                |                                                                    |                  |  |  |
| 2101101                                                              | Language and Literature-I                               |                                                                    |                  |  |  |
| 2101112                                                              | History of India from the Earliest Times up to 300 A.D. |                                                                    |                  |  |  |
| 2101103A1                                                            | Communicative English                                   |                                                                    |                  |  |  |
| 2101104B                                                             | Srijanatmak Lekhan Ke Vividh Shetra                     |                                                                    |                  |  |  |
| 2101116                                                              | Indian Government and Politics                          |                                                                    |                  |  |  |
| have read the instructions printed overleaf and agree to follow them |                                                         | I certify that the photograph a<br>Admit-card are of the correct C |                  |  |  |